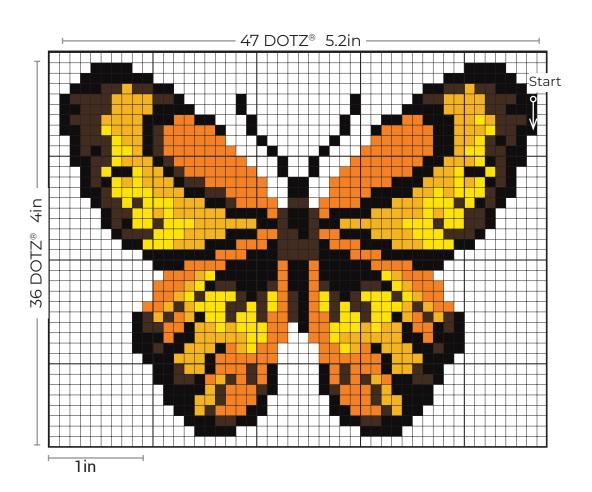

Yellow Butterfly

Design size 47 x 36 DOTZ<sup>®</sup> (2.3in x 4in) Skill Level Beginner

Crafting Time 3-5 Hours

## Tips

Start at the top dot on the very right side row and fill the right side vertical row first.

Once your design is secured on the final surface, place the protective film over the DOTZ® and roll over firmly with a rolling pin.