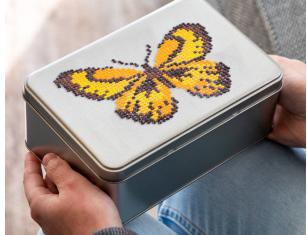

Yellow Butterfly

Design size 47 x 36 DOTZ<sup>®</sup> (2.3in x 4in) Skill Level Beginner

Crafting Time 3-5 Hours

#### Directions

- Cut out a piece of Sandwich Adhesive in the size of your design.
- Lay the Chart (design facing up) on your DOTZ® Lite surface and position the Sandwich Adhesive piece (paper side down) over the top of the Chart.
- Peel back the clear surface from the top of the Sandwich Adhesive to reveal the sticky surface.
  You may want to peel back to reveal the sticky surface gradually as you dot.
- Dot onto the sticky surface following the chart pattern. Make sure to recover the sticky surface with some protective film in between dotting sessions.
- Once all dotting is finished, cut evenly around the edge of the dotted design leaving the width of 1 gem around the outside of the design.
- Peel the backing paper away from one small corner of the underside of your project and secure the small sticky area onto your final surface.
- Once secured in one corner, gently peel the remaining backing paper away, sticking your dotted design down as you go.